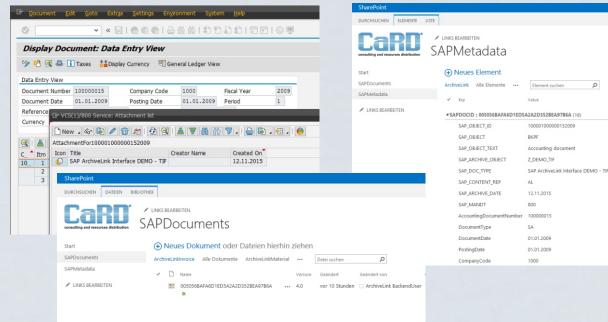

## Our SAP<sup>®</sup> connector for Microsoft SharePoint<sup>®</sup> Server will add additional features to be able to use your SharePoint<sup>®</sup> System as SAP<sup>®</sup> Content Repository.

Archive your documents easy, flexible and fast with SAP<sup>®</sup> and SharePoint<sup>®</sup> Server. Customer specific meta data and index information can be saved within Sharepoint and can be written into seperate lists or into the related document library.

- · Save SAP<sup>®</sup> attachments easily in SharePoint<sup>®</sup> as Archive backend
- · View and Search your SAP<sup>®</sup> documents in Sharepoint<sup>®</sup>
- Flexible Customizing of the target document library in SharePoint®
- · Compatible with other CaRD Tools, like the CaRD Scan Suite
- $\cdot$  SAP  $^{\circ}$  is the leading system for processes and attaching documents
- $\cdot$  Existing customizing, developments and processes can be integrated
- $\cdot$  Generic Object Services (Attachments) and Document Info Records (Originals) are supported
- Meta-Data can be transferred to SharePoint as separate list or as part of the document
- library and can be customized

## SHAREPOINT<sup>®</sup> REPOSITORY FOR SAP<sup>®</sup>

You can define your own document types and customize your business objects for the Sharepoint repository.

SAP<sup>®</sup> is a registered trademark of SAP SE Microsoft<sup>®</sup> and SharePoint<sup>®</sup> are registered trademarks of Microsoft Corp. CaRD Gesellschaft für EDV Beratung<sup>®</sup> is a trademark of CaRD GmbH